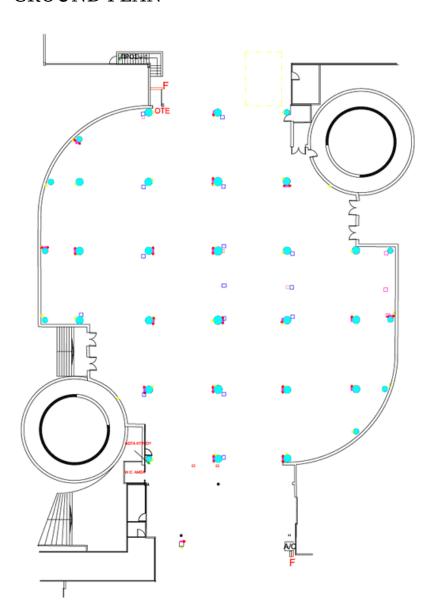

br>entrances<br>(number) |    | Lorry entrance<br>dimensions<br>[width(m) X height(m)] | Fire safety<br>system |
|----------------------------|---------------------------|-------------------------------|---------------------------|------------------------------|--------------------|-----------------|----------|---|--------------------------------|----|--------------------------------------------------------|-----------------------|
| 35                         | 38                        | 1285                          | 4                         | 4                            | YES                | YES             | YES      | 2 | 2                              | NO | 3,0 X 4,0                                              | YES                   |

• • • •

#### PAVILION 9 - GROUND PLAN





# **Pavilion 9**

• • • •

## PAVILION 9 CHARACTERISTICS - 1ST FLOOR

| ngth (m)<br>dicatively | Width (m)<br>indicatively | Usable floor<br>space (sq.m.) | Height<br>(at centre) (m) | Height<br>(at perimeter) (m) | Cooling<br>Heating | Water<br>supply | Sewer ag e | Public<br>entrances<br>(number) |   |   | Lorry entrance<br>dimensions<br>[width(m) X height(m)] | Fire safety<br>system |
|------------------------|---------------------------|-------------------------------|---------------------------|------------------------------|--------------------|-----------------|------------|---------------------------------|---|---|--------------------------------------------------------|-----------------------|
| 35                     | 38                        | 1285