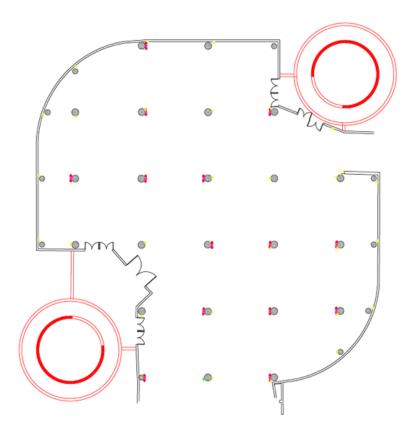

ic<br>entrances<br>(number) |   |   | Lorry entrance<br>dimensions<br>[width(m) X height(m)] | Fire safety<br>system |
|------------------------|---------------------------|-------------------------------|---------------------------|------------------------------|--------------------|-----------------|------------|---------------------------------|---|---|--------------------------------------------------------|-----------------------|
| 35                     | 38                        | 1285                          | 3,9                       | 3,9                          | YES                | NO              | NO         | 2                               | 2 | X | ×                                                      | YES                   |

• • • •

### PAVILION 9 - FLOOR PLAN