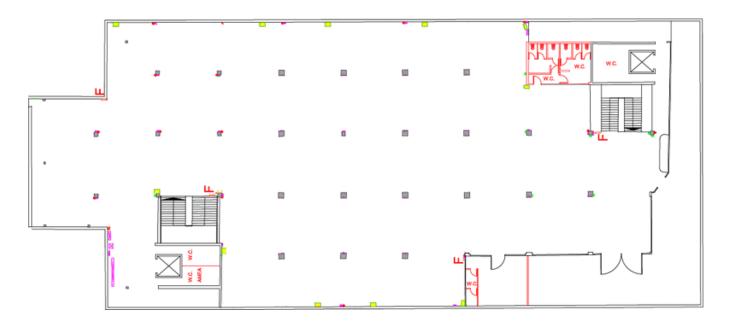

### **PAVILION 8 CHARACTERISTICS - 1ST FLOOR**

| Length (m)<br>indicatively | Width (m)<br>indicatively | Usable floor<br>space (sq.m.) | Height<br>(at centre) (m) | Height<br>(at perimeter) (m) | Cooling<br>Heating | Water<br>supply | Sewerage |   | Total<br>entrances<br>(number) |   | Lorry entrance<br>dimensions<br>[width(m) X height(m)] | Fire safety<br>system |
|----------------------------|---------------------------|-------------------------------|---------------------------|------------------------------|--------------------|-----------------|----------|---|--------------------------------|---|--------------------------------------------------------|-----------------------|
| 60                         | 36                        | 2463                          | 3,1                       | 3,1                          | YES                | NO              | NO       | 2 | 2                              | × | ×                                                      | YES                   |

#### PAVILION 8 - FLOOR PLAN