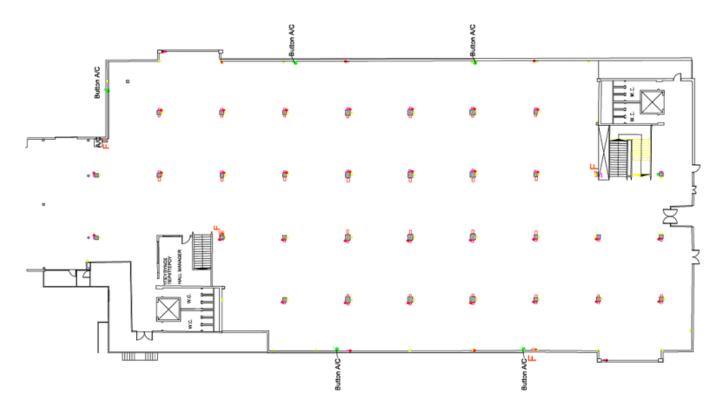

### PAVILION 8 CHARACTERISTICS - GROUND FLOOR

| Length (m)<br>indicatively | Width (m)<br>indicatively | Usable floor<br>space (sq.m.) | Height<br>(at centre) (m) | Height<br>(at perimeter) (m) | Cooling<br>Heating | Water<br>supply | Sewer ag e |   | Total<br>entrances<br>(number) | Lorry<br>entrances<br>(number) | Lorry entrance<br>dimensions<br>[width(m) X height(m)] | Fire safety<br>system |
|----------------------------|---------------------------|-------------------------------|---------------------------|------------------------------|--------------------|-----------------|------------|---|--------------------------------|--------------------------------|--------------------------------------------------------|-----------------------|
| 60                         | 36                        | 2463                          | 3                         | 3                            | YES                | YES             | YES        | 2 | 3                              | OXI                            | 3,0 X 4,0<br>in the PAV.9                              | YES                   |

#### **PAVILION 8 - GROUND PLAN**