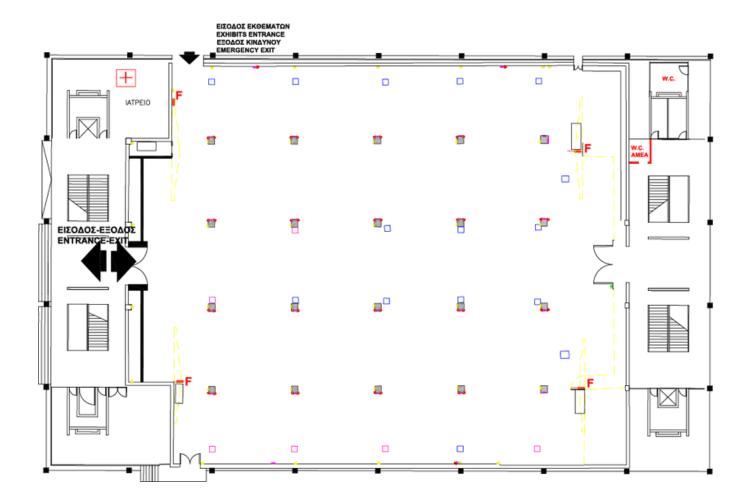

### PAVILION 7 CHARACTERISTICS - GROUND FLOOR

| Length (m)<br>indicatively |    | Usable floor<br>space (sq.m.) | Height<br>(at centre) (m) | Height<br>(at perimeter) (m) | Cooling<br>Heating | Water<br>supply | Sewerage |   | Total<br>entrances<br>(number) |     | Lorry entrance<br>dimensions<br>[width(m) X height(m)] | Fire safety<br>system |
|----------------------------|----|-------------------------------|---------------------------|------------------------------|--------------------|-----------------|----------|---|--------------------------------|-----|--------------------------------------------------------|-----------------------|
| 38                         | 38 | 1711                          | 4                         | 4                            | NAI                | NAI             | NAI      | 2 | 3                              | NAI | 3,6 X 3,8                                              | NAI                   |

#### **PAVILION 7 - GROUND PLAN**