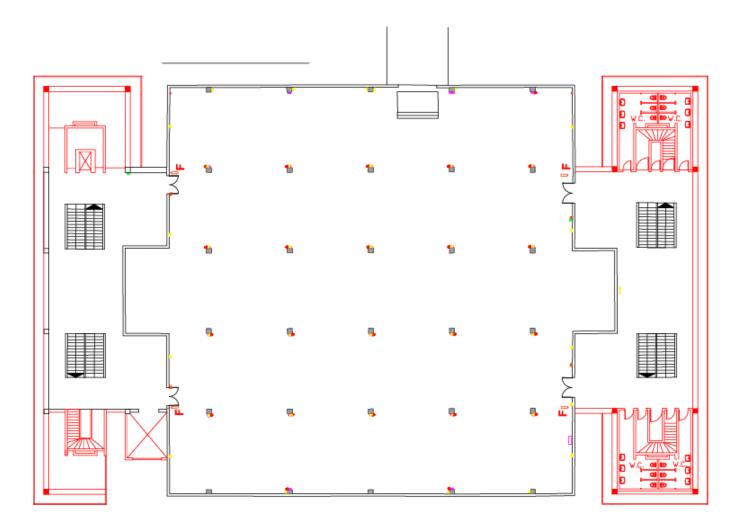

### PAVILION 7 CHARACTERISTICS - 1ST FLOOR

| Length (m)<br>indicatively | Width (m)<br>indicatively | Usable floor<br>space (sq.m.) | Height<br>(at centre) (m) | Height<br>(at perimeter) (m) | Cooling<br>Heating | Water<br>supply | Sewerage |   | Total<br>entrances<br>(number) |   | Lorry entrance<br>dimensions<br>[width(m) X height(m)] | Fire safety<br>system |
|----------------------------|---------------------------|-------------------------------|---------------------------|------------------------------|--------------------|-----------------|----------|---|--------------------------------|---|--------------------------------------------------------|-----------------------|
| 38                         | 38                        | 1711                          | 2,8                       | 2,8                          | YES                | NO              | NO       | 2 | 2                              | x | ×                                                      | YES                   |

### **PAVILION 7 - FLOOR PLAN**