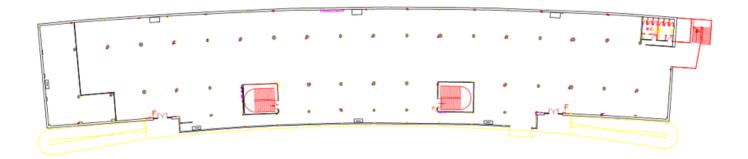

## PAVILION 2 - FLOOR PLAN

### PAVILION 2 CHARACTERISTICS - 1ST FLOOR

| Leng th (m) ind icatively | Wid th (m)<br>ind icatively | Usable floor<br>space (sq.m.) | Height<br>(at centre) (m) | Height<br>(atperimeter) (m) | Cooling<br>Heating | Water<br>sup p ly | Sewerag e | Public<br>entrances<br>(number) | Total<br>entrances<br>(number) | Lony<br>entrances<br>(number) | Lony entrance<br>d imensions<br>[wid th (m) X heig ht (m)] | Fire safety<br>system |
|---------------------------|-----------------------------|-------------------------------|---------------------------|-----------------------------|--------------------|-------------------|-----------|---------------------------------|--------------------------------|-------------------------------|------------------------------------------------------------|-----------------------|
| 135                       | 21                          | 2783                          | 4                         | 4                           | YES                | NO                | NO        | 2                               | 2                              | ×                             | ×                                                          | YES                   |