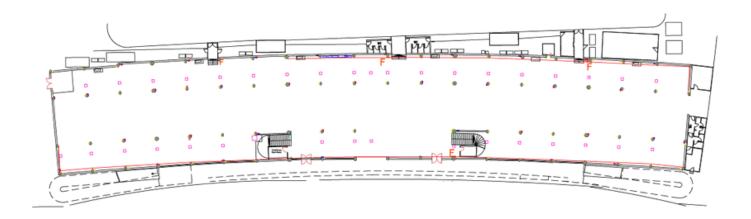

### PAVILION 2 - GROUND PLAN

# Pavilion 2

• • • •

PAVILION 2 CHARACTERISTICS - GROUND FLOOR

| Leng th (m) ind icatively | Wid th (m)<br>ind icatively | Usable floor<br>space (sq.m.) | Height<br>(at centre) (m) | Height<br>(atperimeter) (m) | Cooling<br>Heating | Water<br>sup p ly | Sewerag e | Public<br>entrances<br>(number) | Total<br>entrances<br>(number) | Lorry<br>entrances<br>(number) | Lony entrance<br>d imensions<br>[wid th (m) X heig ht (m)] | Fire safety<br>system |
|---------------------------|-----------------------------|-------------------------------|---------------------------|-----------------------------|--------------------|-------------------|-----------|---------------------------------|--------------------------------|--------------------------------|------------------------------------------------------------|-----------------------|
| 135                       | 21                          | 2783                          | 3,9                       | 3,9                         | YES                | YES               | YES       | 2                               | 4                              | YES                            | 6,5 X 4,5                                                  | YES                   |